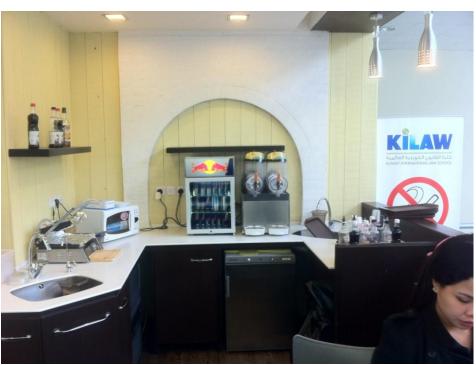

## National Restaurant Company.WLL



## Introduction

- The idea of investing in food is very old started on 1986 when we established National Restaurant company In Kuwait city to serve National food, then we stopped our services due to invasion.
- 2003 we start our food services in seashell Julaia Hotel & resort which encourage us to re-open NRC.

## **About Presto**

 Presto coffee and more founded in 2009 as a result of our Food and Beverage operation in seashell where we feel our need to have our independent Brand to give moor welfare to our guest to enjoy their gathering in very wonderful Please with special coffee, drink, appetizer as well as the snack food and sweet.



## Presto @ seashell hotel















# Presto @Kuwait International Law School







### **Great service**

- Our technical teams do their best to keep our regular customer informed about our new type of food.
- We encourage new customer to be regular



## **Our Promise**

- We keep our promise to serve Excellent freshly ground coffee in each and every cup.
- To be in all time in convenient locations.
- To serve very fast and in friendly way with very well trained team.
- Excellent verity food.
- animated atmosphere a place to meet and relax.

## **Presto Mission**

- We are looking to be the first choice to our customer, so we are sure we could achieve it by following 5 great segment:
- 1-Great hand roasted coffee
- 2- Great selection of food.
- 3- Great choice.
- 4- Great N excellent service.
- 5- Great atmosphere in the great location.





#### **Our Great Coffee*